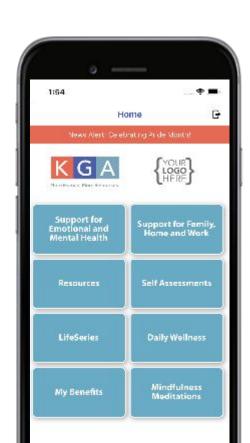

## KGA Mobile (fully integrated app)

Provides online access to resources, self scheduling whenever, wherever.

### KGA LifeServices Platform

**Employee access** to mental health support, resources for daily living, live events and more.

www.my.kgalifeservices.com
Company Code: nfdf