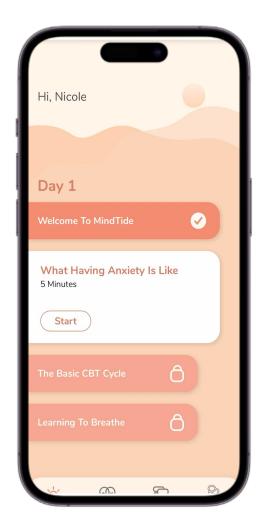

### Anytime, anywhere mental health support.

MindTide is personal to your specific needs. Use this self-help app independently at your own pace, or along with support from a KGA counselor.

Engage with a variety of brief, easy-to-use exercises, courses, and audio tools to:

- Handle stress, worries, & anxiety
- Fight negative thinking
- Cope with panic
- Decrease social anxiety

- ✓ Build self-esteem
- ✓ Practice self-compassion
- Live calmly and mindfully
- Pursue happiness